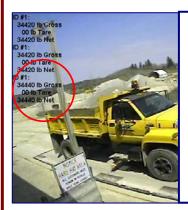

Additionally, our system creates an Access<sup>©</sup> Database that allows you to identify video footage and scale gross weight of every vehicle that crosses your scale. The values that the scale actually read can be quickly compared to the tickets your customers or staff leave in your scale house – anything different is recoverable shrink that goes directly to your bottom line.

superimposes it on top of our video image from the scale camera. At the same time, we create a Microsoft Access<sup>©</sup> Database that our "Smart TEXT Search" feature can be used to location all scale transactions over a given time period.

#### SIMPLE - FAST - POWERFUL

When "Smart Search" results (complete with the superimposed scale data) is selected the associated video clip can be reviewed on the spot or saved as a video or as a still image.