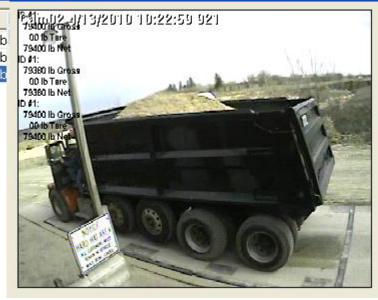

#### How does it work?

Our base system consists of a complete video surveillance system with 3 high resolution color (with night vision infrared) cameras. The cameras are typically positioned to capture incoming/exiting traffic (before the scale-house), the scale and incoming/exiting traffic into the pit (beyond the scale-house). This provides a complete record of all entrance and exit traffic.

superimposes it on top of our video image from the scale camera. At the same time, we create a Microsoft Access<sup>©</sup> Database that our "Smart TEXT Search" feature can be used to location all scale transactions over a given time period.

#### SIMPLE - FAST - POWERFUL

When "Smart Search" results (complete with the superimposed scale data) is selected the associated video clip can be reviewed on the spot or saved as a video or as a still image.