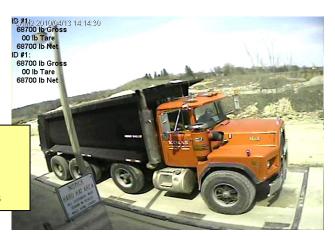

#### How does it work?

Our base system consists of a complete video surveillance system with 3 high resolution color (with night vision infrared) cameras. The cameras are typically positioned to capture incoming/exiting traffic (before the scale-house), the scale and incoming/exiting traffic into the pit (beyond the scale-house). This provides a complete record of all entrance and exit traffic.

superimposes it on top of our video image from the scale camera. At the same time, we create a Microsoft Access<sup>©</sup> Database that our "Smart TEXT Search" feature can be used to location all scale transactions over a given time period.